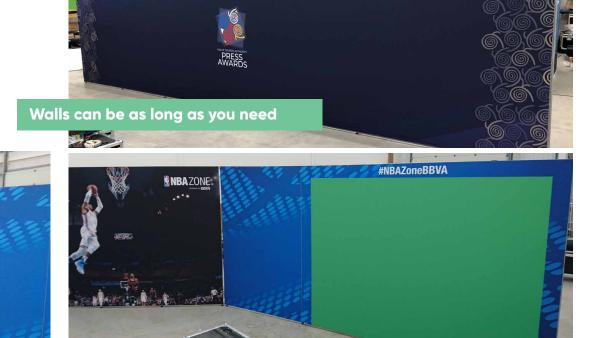

# Create high impact messaging using T3 modular walling to create informational checkpoints and signage.

- Graphic panels available in rigid, semi-rigid, and fabric
- Flexible for a whole range of applications and environments
- Fast to build and can be packed down easily when not in use!
- Reusable, simply change the graphics
- Combine with floor stickers and sanitiser dispensers
- Walls are 2m high and as long as you need

**ESCOGE TU ULTIMATE NBA TEAM** 

**NBA**ZONE

Perfect backdrop for presentations in person or online

Backdrops using green screen for video projection