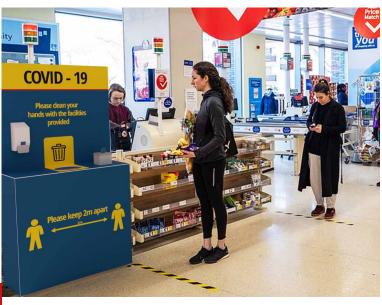

#### **Essentials**

To complete your social distancing environments, you might want to consider these essentials. Simply add these products to your environment to protect, reduce risk, and provide information. All quick and easy to implement in a range of customisable sizes.