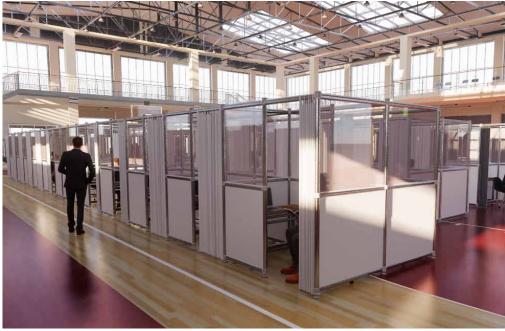

#### **Freestanding Walling**

A range of complementary products designed to create zoning, walkways, partitions, and semi-private workspaces to provide safety barriers between individuals. Ideal for dividing open plan spaces, whilst still providing line of sight.

Brand and personalise your walling to design your space with a range of materials including acrylic, fabric, Dibond, and Foamex. All of which can be customised to suit a range of purposes.

T3's modular capabilities make it easy to reposition as required!

- Modular walling for maximum flexibility
- Panels join together to create infinite walling configurations
- · Flexible for a huge range of applications
- · Walls are 2m or 1.5m high
- Fast to build without the need for tools and can be flat packed when not in use
- Customisable options available