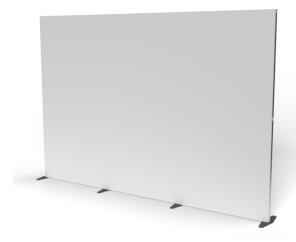

#### **Freestanding Walling**

A range of complementary products designed to create zoning, walkways, partitions, and semi-private workspaces to provide safety barriers between individuals. Ideal for dividing open plan spaces, whilst still providing line of sight.

Brand and personalise your walling to design your space with a range of materials including acrylic, fabric, Dibond, and Foamex. All of which can be customised to suit a range of purposes.

T3's modular capabilities make it easy to reposition as required!

- Modular walling for maximum flexibility
- Panels join together to create infinite walling configurations
- · Flexible for a huge range of applications
- · Walls are 2m or 1.5m high
- Fast to build without the need for tools and can be flat packed when not in use
- Customisable options available

#### Any combination of walling to transform your space.

Walling is available in 1m, 2m, and 3m sections and can be joined together to create even longer walls.

Walling is provided with either flat feet or wheels for complete mobile flexibility.