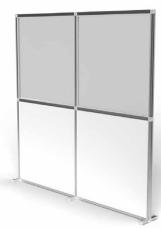

#### **Freestanding Walling**

A range of complementary products designed to create zoning, walkways, partitions, and semi-private workspaces to provide safety barriers between individuals. Ideal for dividing open plan spaces, whilst still providing line of sight.

- Modular walling for maximum flexibility
- Panels join together to create infinite walling configurations
- · Flexible for a huge range of applications
- · Walls are 2m or 1.5m high
- Fast to build without the need for tools and can be flat packed when not in use
- Customisable options available

Single skin walls have exposed beams to the reverse

AVAILABLE IN A RANGE OF STANDARD AND CUSTOM SIZES TO SUIT YOUR NEEDS.