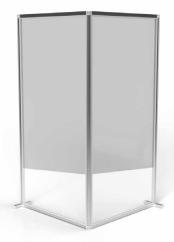

#### **Freestanding Walling**

A range of complementary products designed to create zoning, walkways, partitions, and semi-private workspaces to provide safety barriers between individuals. Ideal for dividing open plan spaces, whilst still providing line of sight.

Brand and personalise your walling to design your space with a range of materials including acrylic, fabric, Dibond, and Foamex. All of which can be customised to suit a range of purposes.

T3's modular capabilities make it easy to reposition as required!

## **Freestanding Walling**

#### Any combination of walling to transform your space.

Full height acrylic panel and aluminium frame

Two section acrylic panels and aluminium frame

Coloured frame and graphics to acrylic

Acrylic top panel and Dibond or Foamex lower section

Add graphics and coloured framework

Join panels to create functional zoning

SEND US A SCRIBBLE, AND WE WILL DESIGN YOUR WALLING TO SUIT YOUR SPACE.