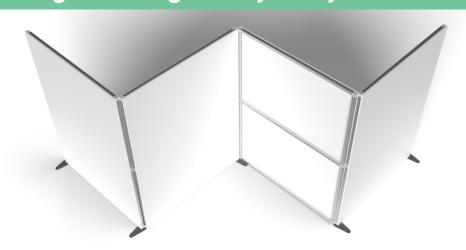

## **Hinged Walling**

Divide open plan spaces with quick and easy-to-build modular hinged walling. Designed to cover large areas within environments to safeguard all occupants and reduce risk by implementing social distancing measures between desks and workstations.

Ideal for breaking up open plan spaces. Fast to build without the need for tools and can be flat packed when not in use.

- Unique reconfigurable design to suit individual requirements
- Premium finish using high quality materials
- Manufactured in the UK
- Modular to adapt over time
- Designed to protect and reduce risk over large areas
- Suitable for a range of environments including offices, schools, call centres, co-working spaces

The flexibility to create zoned areas in a multitude of environments.

Design your space with customised walling.

AVAILABLE IN A RANGE OF STANDARD AND CUSTOM SIZES TO SUIT YOUR NEEDS

#### Position hinged walling exactly how you need it.