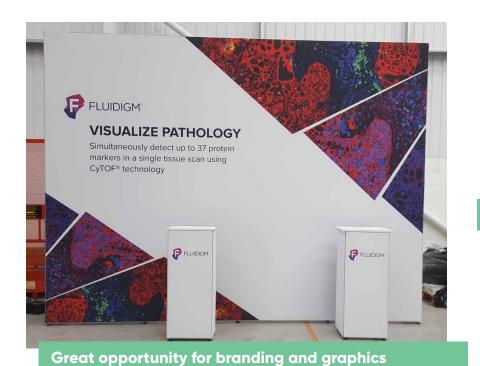

#### **Backdrops**

Use branded back walls to create a professional environment for delivering your key brand experiences! Keep it simple with a plain back wall, or customise with personalised graphics and curved features. Add lights to really grab attention.

For a quick solution that can be built in minutes, T3 is a great product to create professional, high-quality solutions that can be used time and time again!

- · Quick and easy to build
- · Clad with a range of materials
- Flexible for a whole range of environments and purposes
- No tools required
- Reusable, just simply change the graphics