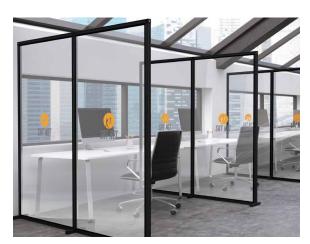

#### **Freestanding Walling**

A range of complementary products designed to create zoning, walkways, partitions, and semi-private workspaces to provide safety barriers between individuals. Ideal for dividing open plan spaces, whilst still providing line of sight.

Brand and personalise your walling to design your space with a range of materials including acrylic, fabric, Dibond, and Foamex. All of which can be customised to suit a range of purposes.

T3's modular capabilities make it easy to reposition as required!

- Modular walling for maximum flexibility
- Panels join together to create infinite walling configurations
- · Flexible for a huge range of applications
- · Walls are 2m or 1.5m high
- Fast to build without the need for tools and can be flat packed when not in use
- Customisable options available