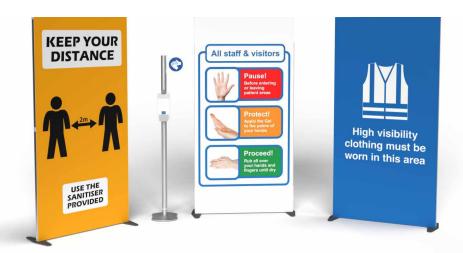

#### **Essentials**

To complete your social distancing environments, you might want to consider these essentials. Simply add these products to your environment to protect, reduce risk, and provide information. All quick and easy to implement in a range of customisable sizes.

Roller banner signage

mail@elygra.co.uk 01244 399900

Elygra Limited 11-13 The Quad, Sovereign Way, Chester, Cheshire, CH1 4QP Tel 01244 399900

www.elygra.co.uk