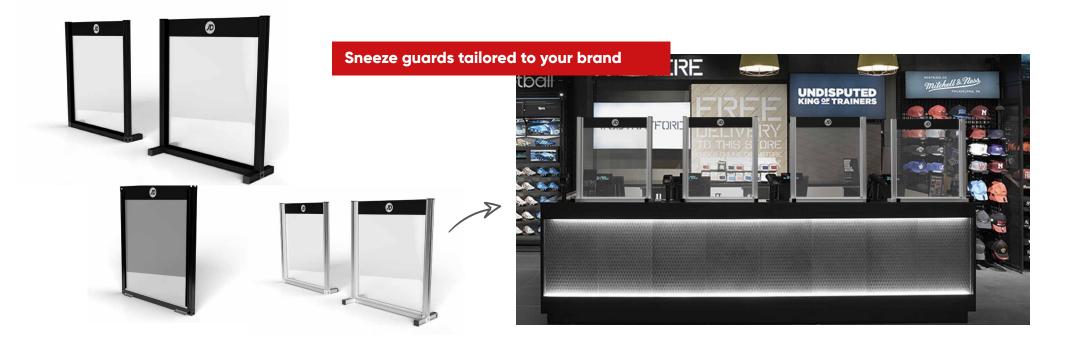

#### **Retail Screens**

Screening for retail environments to protect both staff and customers. Ideal for checkout and serving areas, to reduce risk without compromising human interaction and service.

Our easy-to-build, modular screening can be customised to meet your requirements. With options available for cut-outs, print for both stickers and directly to the acrylic surface, and coloured T3 Deco beams.

#### **Product features:**

- · Fully customisable for seamless integration
- Speed and ease of build
- · Easy to adjust and move around for different areas
- Our polycarbonate options are easy to clean and wipe down in environments dealing with food and drink
- No tools required
- Customised options available to meet individual requirements

TEAM WITH FREESTANDING WALLING AND OTHER SOCIAL DISTANCING PRODUCTS FOR THE COMPLETE SOLUTION.

# Fully customisable for seamless integration.