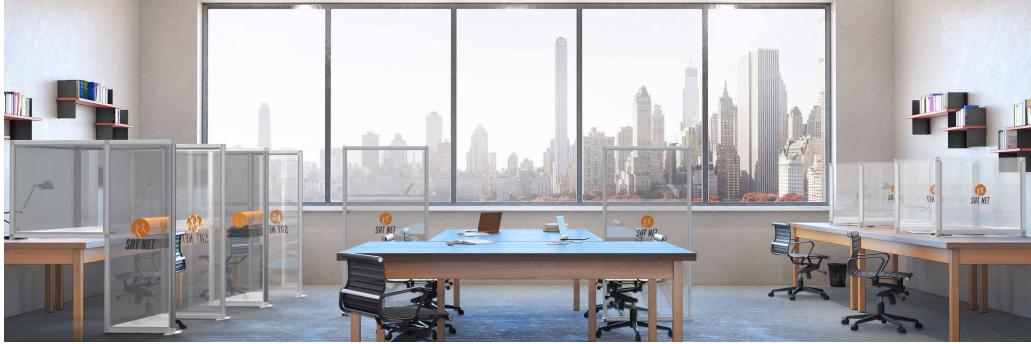

#### **Desk Dividers**

CUSTOMISE TO YOUR ENVIRONMENT WITH COLOURED BEAMS, FROSTED OR CLEAR ACRYLIC, AND ADD GRAPHICS.

**Protect indivduals by creating** separation dividers between desks and workstations. Designed to keep distance and reduce risk, our range of desk dividers are fully customisable to create a unique solution for your environment.

Build these desk dividers in a matter of minutes and with no tools!

The unique modularity of T3 means you can adapt and reconfigure all our products to continue meeting your needs over time.

Combine these with other products to create a complete solution for your chosen environment

- Quick and easy build
- No tools required just twist and lock
- Brand with print or stickers
- Aluminium beams with acrylic infill
- Custom sizes available
- Coloured beams available
- Clear, frosted or tinted acrylic

#### Floor standing

- Modular, premium finish product
- Sturdy mount onto desks
- Link together for specific desk layouts
- Customisation options available: tinted or frosted acrylic infills, coloured framework
- Reconfigurable: add or remove components with ease
- Fixed or freestanding options available
- Adjustable feet provided
- Exact desk height dimensions required

- Low cost and fast implementation
- Customised individually to each desk
- Mobile flexibility for when workplace layouts change
- Ideal solution for adjustable desks
- Wipeable for easy cleaning
- Zero build time just drop into place and can be customised to fit around existing features
- Can be made to any size and shape
- Brand with simple stickers