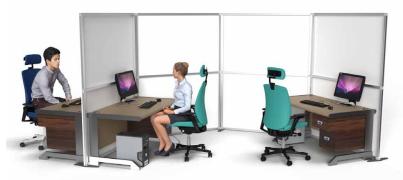

#### **Freestanding Walling**

A range of complementary products designed to create zoning, walkways, partitions, and semi-private workspaces to provide safety barriers between individuals. Ideal for dividing open plan spaces, whilst still providing line of sight.

Brand and personalise your walling to design your space with a range of materials including acrylic, fabric, Dibond, and Foamex. All of which can be customised to suit a range of purposes.

T3's modular capabilities make it easy to reposition as required!

- Modular walling for maximum flexibility
- Panels join together to create infinite walling configurations
- · Flexible for a huge range of applications
- · Walls are 2m or 1.5m high
- Fast to build without the need for tools and can be flat packed when not in use
- Customisable options available