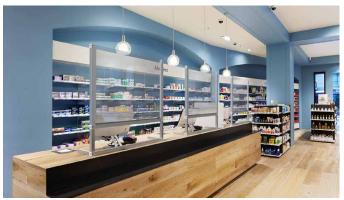

#### **Retail Screens**

Screening for retail environments to protect both staff and customers. Ideal for checkout and serving areas, to reduce risk without compromising human interaction and service.

Our easy-to-build, modular screening can be customised to meet your requirements. With options available for cut-outs, print for both stickers and directly to the acrylic surface, and coloured T3 Deco beams.

#### **Product features:**

- · Fully customisable for seamless integration
- Speed and ease of build
- · Easy to adjust and move around for different areas
- Our polycarbonate options are easy to clean and wipe down in environments dealing with food and drink
- No tools required
- Customised options available to meet individual requirements

# Fully customisable for seamless integration.