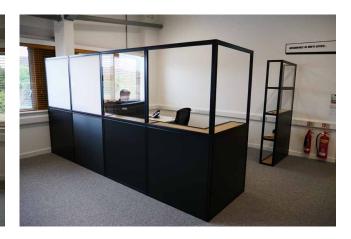

#### **Premium Solutions**

Our range of premium solutions allows you to create a bespoke and personalised environment, whilst also recognising the need for social distancing.

Take your modular walling a step further to create bespoke customised environments. We will design personalised features to transform workplaces, office spaces, schools, and co-working environments.

#### Complete customisation for total flexibility.

Consider how you can create more functional environments for long term solutions. Add storage and counter space into your partitions and walling. Think sliding doors, cupboards, and shelving to achieve a complete look and add personality to your space.

#### Using premium solutions for design-led environments

- High quality, premium finishes
- · Clad with a range of materials
- Integrate functional features
- · Personalise and customise to your environment
- Made using aluminium framework
- Easy to pack down when not in use
- · Great for permanent, long-term solutions
- No tools required
- Easy to repurpose over time