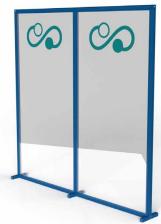

## **Hinged Walling**

Divide open plan spaces with quick and easy-to-build modular hinged walling. Designed to cover large areas within environments to safeguard all occupants and reduce risk by implementing social distancing measures between desks and workstations.

Ideal for breaking up open plan spaces. Fast to build without the need for tools and can be flat packed when not in use.

- Unique reconfigurable design to suit individual requirements
- Premium finish using high quality materials
- Manufactured in the UK
- Modular to adapt over time
- Designed to protect and reduce risk over large areas
- Suitable for a range of environments including offices, schools, call centres, co-working spaces

#### Position hinged walling exactly how you need it.