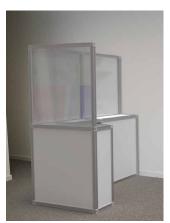

#### **Desk Dividers**

CUSTOMISE TO YOUR ENVIRONMENT WITH COLOURED BEAMS, FROSTED OR CLEAR ACRYLIC, AND ADD GRAPHICS.

**Protect indivduals by creating** separation dividers between desks and workstations. Designed to keep distance and reduce risk, our range of desk dividers are fully customisable to create a unique solution for your environment.

Build these desk dividers in a matter of minutes and with no tools!

The unique modularity of T3 means you can adapt and reconfigure all our products to continue meeting your needs over time.

Combine these with other products to create a complete solution for your chosen environment

- Quick and easy build
- No tools required just twist and lock
- Brand with print or stickers
- Aluminium beams with acrylic infill
- Custom sizes available
- Coloured beams available
- Clear, frosted or tinted acrylic