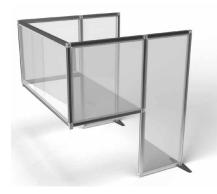

#### **Desk Dividers**

CUSTOMISE TO YOUR ENVIRONMENT WITH COLOURED BEAMS, FROSTED OR CLEAR ACRYLIC, AND ADD GRAPHICS.

**Protect indivduals by creating** separation dividers between desks and workstations. Designed to keep distance and reduce risk, our range of desk dividers are fully customisable to create a unique solution for your environment.

- Quick and easy build
- No tools required just twist and lock
- Brand with print or stickers
- Aluminium beams with acrylic infill
- Custom sizes available
- Coloured beams available
- Clear, frosted or tinted acrylic

#### Floor standing

- Modular, premium finish product
- Sturdy mount onto desks
- Link together for specific desk layouts
- Customisation options available: tinted or frosted acrylic infills, coloured framework
- Reconfigurable: add or remove components with ease
- Fixed or freestanding options available
- Adjustable feet provided
- Exact desk height dimensions required