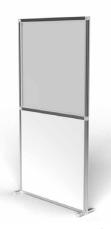

#### **Desk Dividers**

CUSTOMISE TO YOUR ENVIRONMENT WITH COLOURED BEAMS, FROSTED OR CLEAR ACRYLIC, AND ADD GRAPHICS.

**Protect indivduals by creating** separation dividers between desks and workstations. Designed to keep distance and reduce risk, our range of desk dividers are fully customisable to create a unique solution for your environment.

Build these desk dividers in a matter of minutes and with no tools!

The unique modularity of T3 means you can adapt and reconfigure all our products to continue meeting your needs over time.

Combine these with other products to create a complete solution for your chosen environment

- Quick and easy build
- No tools required just twist and lock
- Brand with print or stickers
- Aluminium beams with acrylic infill
- Custom sizes available
- Coloured beams available
- Clear, frosted or tinted acrylic