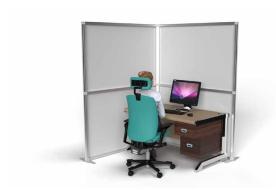

#### **Desk Partitions**

Use modular walling to separate desks and workstations. Designed as partitioning to protect and reduce risk between individuals. All desk partitions are fully customisable to meet exact requirements including sizing, materials and branding.

The modular benefit of T3 means your solution can adapt to a range of different applications over time. Perfect for workspace layout changes, temporary storage solutions, partitions and dividers, semi-private zones, and more.

Combine with other social distancing products to create a complete protected environment.