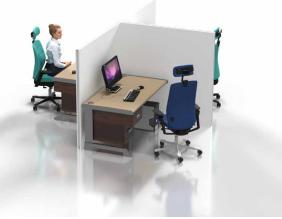

#### **Desk Partitions**

Use modular walling to separate desks and workstations. Designed as partitioning to protect and reduce risk between individuals. All desk partitions are fully customisable to meet exact requirements including sizing, materials and branding.

The modular benefit of T3 means your solution can adapt to a range of different applications over time. Perfect for workspace layout changes, temporary storage solutions, partitions and dividers, semi-private zones, and more.

Combine with other social distancing products to create a complete protected environment.