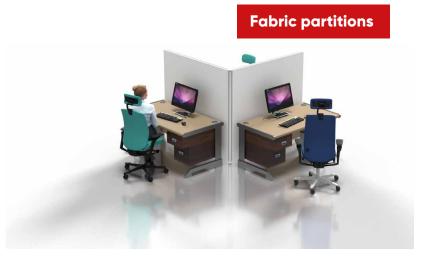

#### **Desk Dividers**

CUSTOMISE TO YOUR ENVIRONMENT WITH COLOURED BEAMS, FROSTED OR CLEAR ACRYLIC, AND ADD GRAPHICS.

**Protect indivduals by creating** separation dividers between desks and workstations. Designed to keep distance and reduce risk, our range of desk dividers are fully customisable to create a unique solution for your environment.

Build these desk dividers in a matter of minutes and with no tools!

The unique modularity of T3 means you can adapt and reconfigure all our products to continue meeting your needs over time.

Combine these with other products to create a complete solution for your chosen environment

- Quick and easy build
- No tools required just twist and lock
- Brand with print or stickers
- Aluminium beams with acrylic infill
- Custom sizes available
- Coloured beams available
- Clear, frosted or tinted acrylic