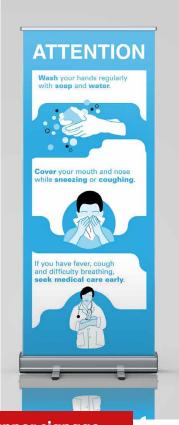

#### **Essentials**

To complete your social distancing environments, you might want to consider these essentials. Simply add these products to your environment to protect, reduce risk, and provide information. All quick and easy to implement in a range of customisable sizes.

Roller banner signage

mail@elygra.co.uk 01244 399900

Elygra Limited 11-13 The Quad, Sovereign Way, Chester, Cheshire, CH1 4QP Tel 01244 399900

www.elygra.co.uk