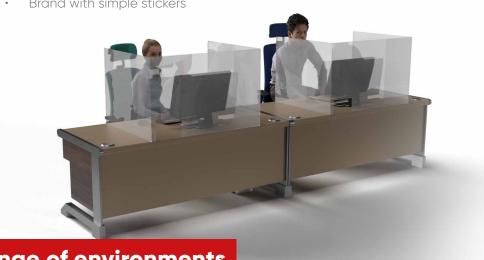

#### **Desk Partitions**

Use modular walling to separate desks and workstations. Designed as partitioning to protect and reduce risk between individuals. All desk partitions are fully customisable to meet exact requirements including sizing, materials and branding.

The modular benefit of T3 means your solution can adapt to a range of different applications over time. Perfect for workspace layout changes, temporary storage solutions, partitions and dividers, semi-private zones, and more.

Combine with other social distancing products to create a complete protected environment.