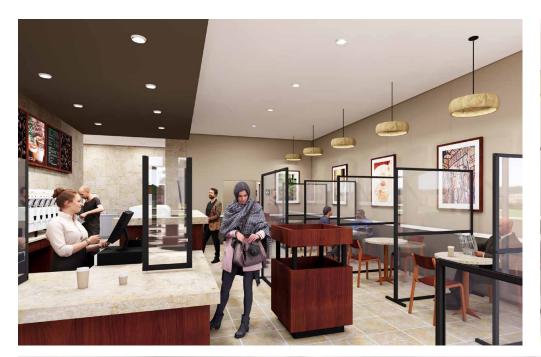

#### **Premium Solutions**

Our range of premium solutions allows you to create a bespoke and personalised environment, whilst also recognising the need for social distancing.

Take your modular walling a step further to create bespoke customised environments. We will design personalised features to transform workplaces, office spaces, schools, and co-working environments.

Don't be restricted to standard sizing or graphics, with T3, you've got the option to do it all! And over time, with T3's modularity, you can adapt and reconfigure to fit new environments and purposes.

Modular and quick to build, without tools, our premium solutions enable you to design your environment with the flexibility to change it in the future.

Using aluminium coloured beams, choose from a range of materials including acrylic, Dibond, Foamex, and fabric to complement your design. Add graphics to personalise to your brand.