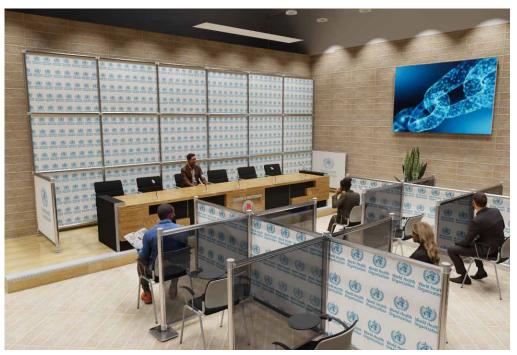

#### **Premium Solutions**

Our range of premium solutions allows you to create a bespoke and personalised environment, whilst also recognising the need for social distancing.

Take your modular walling a step further to create bespoke customised environments. We will design personalised features to transform workplaces, office spaces, schools, and co-working environments.

Don't be restricted to standard sizing or graphics, with T3, you've got the option to do it all! And over time, with T3's modularity, you can adapt and reconfigure to fit new environments and purposes.

Modular and quick to build, without tools, our premium solutions enable you to design your environment with the flexibility to change it in the future.

Using aluminium coloured beams, choose from a range of materials including acrylic, Dibond, Foamex, and fabric to complement your design. Add graphics to personalise to your brand.