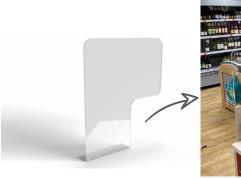

#### **Retail Screens**

Screening for retail environments to protect both staff and customers. Ideal for checkout and serving areas, to reduce risk without compromising human interaction and service.

Our easy-to-build, modular screening can be customised to meet your requirements. With options available for cut-outs, print for both stickers and directly to the acrylic surface, and coloured T3 Deco beams.

#### **Product features:**

- · Fully customisable for seamless integration
- Speed and ease of build
- · Easy to adjust and move around for different areas
- Our polycarbonate options are easy to clean and wipe down in environments dealing with food and drink
- No tools required
- Customised options available to meet individual requirements