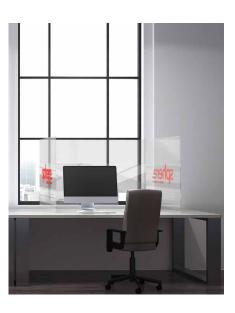

#### **Desk Dividers**

CUSTOMISE TO YOUR ENVIRONMENT WITH COLOURED BEAMS, FROSTED OR CLEAR ACRYLIC, AND ADD GRAPHICS.

**Protect indivduals by creating** separation dividers between desks and workstations. Designed to keep distance and reduce risk, our range of desk dividers are fully customisable to create a unique solution for your environment.

- Quick and easy build
- No tools required just twist and lock
- Brand with print or stickers
- Aluminium beams with acrylic infill
- Custom sizes available
- Coloured beams available
- Clear, frosted or tinted acrylic