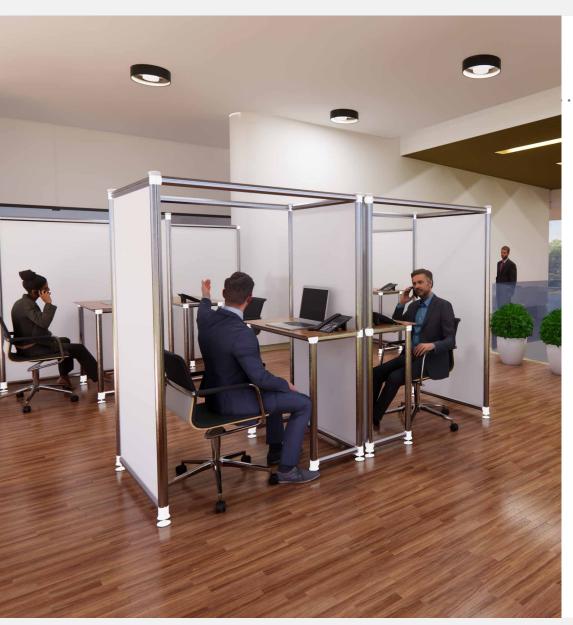

#### **Desk Dividers**

CUSTOMISE TO YOUR ENVIRONMENT WITH COLOURED BEAMS, FROSTED OR CLEAR ACRYLIC, AND ADD GRAPHICS.

**Protect indivduals by creating** separation dividers between desks and workstations. Designed to keep distance and reduce risk, our range of desk dividers are fully customisable to create a unique solution for your environment.

Build these desk dividers in a matter of minutes and with no tools!

The unique modularity of T3 means you can adapt and reconfigure all our products to continue meeting your needs over time.

Combine these with other products to create a complete solution for your chosen environment

- Quick and easy build
- No tools required just twist and lock
- Brand with print or stickers
- Aluminium beams with acrylic infill
- Custom sizes available
- Coloured beams available
- Clear, frosted or tinted acrylic

#### Floor standing

- Modular, premium finish product
- Sturdy mount onto desks
- Link together for specific desk layouts
- Customisation options available: tinted or frosted acrylic infills, coloured framework
- Reconfigurable: add or remove components with ease
- Fixed or freestanding options available
- Adjustable feet provided
- Exact desk height dimensions required