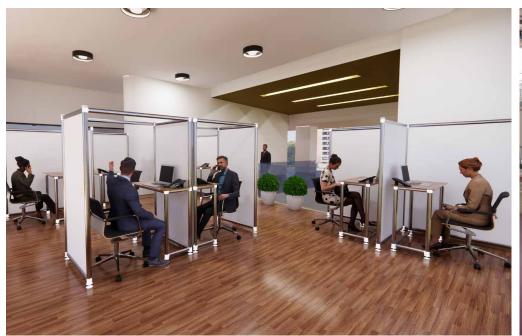

#### **Desk Partitions**

Use modular walling to separate desks and workstations. Designed as partitioning to protect and reduce risk between individuals. All desk partitions are fully customisable to meet exact requirements including sizing, materials and branding.

The modular benefit of T3 means your solution can adapt to a range of different applications over time. Perfect for workspace layout changes, temporary storage solutions, partitions and dividers, semi-private zones, and more.

Combine with other social distancing products to create a complete protected environment.