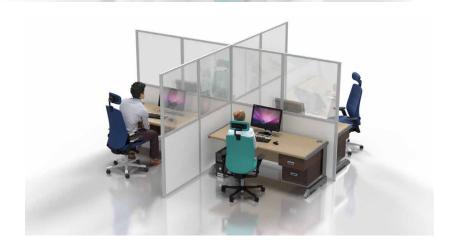

#### **Desk Dividers**

CUSTOMISE TO YOUR ENVIRONMENT WITH COLOURED BEAMS, FROSTED OR CLEAR ACRYLIC, AND ADD GRAPHICS.

**Protect indivduals by creating** separation dividers between desks and workstations. Designed to keep distance and reduce risk, our range of desk dividers are fully customisable to create a unique solution for your environment.

Build these desk dividers in a matter of minutes and with no tools!

The unique modularity of T3 means you can adapt and reconfigure all our products to continue meeting your needs over time.

Combine these with other products to create a complete solution for your chosen environment

- Quick and easy build
- No tools required just twist and lock
- Brand with print or stickers
- Aluminium beams with acrylic infill
- Custom sizes available
- Coloured beams available
- Clear, frosted or tinted acrylic