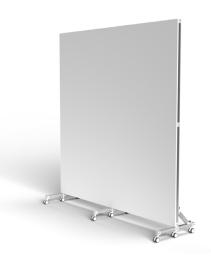

## **Hinged Walling**

Divide open plan spaces with quick and easy-to-build modular hinged walling. Designed to cover large areas within environments to safeguard all occupants and reduce risk by implementing social distancing measures between desks and workstations.

Ideal for breaking up open plan spaces. Fast to build without the need for tools and can be flat packed when not in use.

- Unique reconfigurable design to suit individual requirements
- Premium finish using high quality materials
- Manufactured in the UK
- Modular to adapt over time
- Designed to protect and reduce risk over large areas
- Suitable for a range of environments including offices, schools, call centres, co-working spaces

The flexibility to create zoned areas in a multitude of environments.

Design your space with customised walling.

AVAILABLE IN A RANGE OF STANDARD AND CUSTOM SIZES TO SUIT YOUR NEEDS

#### Position hinged walling exactly how you need it.