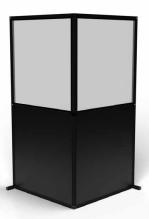

#### **Desk Partitions**

Use modular walling to separate desks and workstations. Designed as partitioning to protect and reduce risk between individuals. All desk partitions are fully customisable to meet exact requirements including sizing, materials and branding.

The modular benefit of T3 means your solution can adapt to a range of different applications over time. Perfect for workspace layout changes, temporary storage solutions, partitions and dividers, semi-private zones, and more.

#### Part acrylic partitions