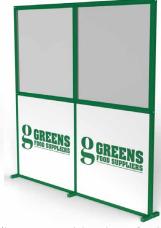

#### **Freestanding Walling**

A range of complementary products designed to create zoning, walkways, partitions, and semi-private workspaces to provide safety barriers between individuals. Ideal for dividing open plan spaces, whilst still providing line of sight.

Brand and personalise your walling to design your space with a range of materials including acrylic, fabric, Dibond, and Foamex. All of which can be customised to suit a range of purposes.

T3's modular capabilities make it easy to reposition as required!

Choose fabric, acrylic, or a combination of acrylic with Dibond and Foamex, to create the look you desire.