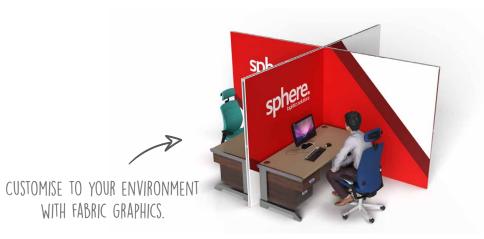

#### **Desk Dividers**

CUSTOMISE TO YOUR ENVIRONMENT WITH COLOURED BEAMS, FROSTED OR CLEAR ACRYLIC, AND ADD GRAPHICS.

**Protect indivduals by creating** separation dividers between desks and workstations. Designed to keep distance and reduce risk, our range of desk dividers are fully customisable to create a unique solution for your environment.

CUSTOMISE YOUR SOLUTION TO MATCH YOUR ENVIRONMENT WITH COLOURED BEAMS, FROSTED OR CLEAR ACRYLIC, AND PRINTED GRAPHICS.