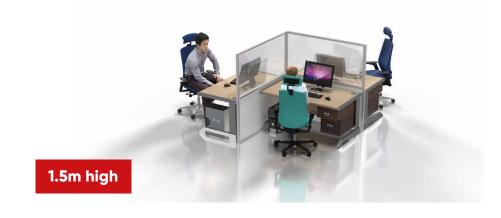

#### **Desk Partitions**

Use modular walling to separate desks and workstations. Designed as partitioning to protect and reduce risk between individuals. All desk partitions are fully customisable to meet exact requirements including sizing, materials and branding.

The modular benefit of T3 means your solution can adapt to a range of different applications over time. Perfect for workspace layout changes, temporary storage solutions, partitions and dividers, semi-private zones, and more.

Combine with other social distancing products to create a complete protected environment.