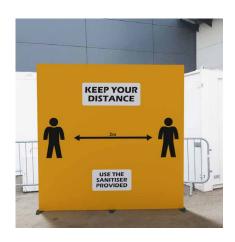

#### **Essentials**

To complete your social distancing environments, you might want to consider these essentials. Simply add these products to your environment to protect, reduce risk, and provide information. All quick and easy to implement in a range of customisable sizes.

Roller banner signage

mail@elygra.co.uk 01244 399900

Elygra Limited 11-13 The Quad, Sovereign Way, Chester, Cheshire, CH1 4QP Tel 01244 399900

www.elygra.co.uk