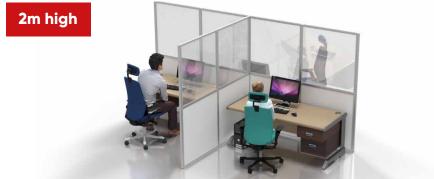

#### **Desk Dividers**

CUSTOMISE TO YOUR ENVIRONMENT WITH COLOURED BEAMS, FROSTED OR CLEAR ACRYLIC, AND ADD GRAPHICS.

**Protect indivduals by creating** separation dividers between desks and workstations. Designed to keep distance and reduce risk, our range of desk dividers are fully customisable to create a unique solution for your environment.

Build these desk dividers in a matter of minutes and with no tools!

The unique modularity of T3 means you can adapt and reconfigure all our products to continue meeting your needs over time.

Combine these with other products to create a complete solution for your chosen environment

- Quick and easy build
- No tools required just twist and lock
- Brand with print or stickers
- Aluminium beams with acrylic infill
- Custom sizes available
- Coloured beams available
- Clear, frosted or tinted acrylic