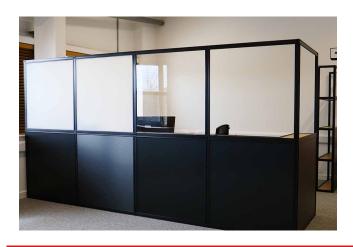

#### **Desk Partitions**

Use modular walling to separate desks and workstations. Designed as partitioning to protect and reduce risk between individuals. All desk partitions are fully customisable to meet exact requirements including sizing, materials and branding.

#### Part acrylic partitions

#### **Product Features**

- Unique reconfigurable design
- · Customisable option available for any environment
- Wipes clean with alcohol based products
- · Premium finish using high quality materials
- Manufactured in the UK
- Made using aluminium and can be clad with a range of materials
- · Bespoke to suit to individual office layouts
- Modular to adapt over time
- Suitable for a range of environments including offices, schools, call centres, co-working spaces

CUSTOMISE YOUR SOLUTION TO MATCH YOUR ENVIRONMENT WITH COLOURED BEAMS, FROSTED OR CLEAR ACRYLIC, AND PRINTED GRAPHICS.