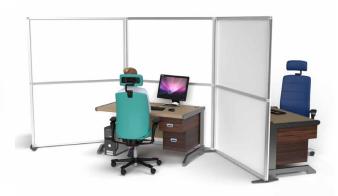

#### **Desk Partitions**

Use modular walling to separate desks and workstations. Designed as partitioning to protect and reduce risk between individuals. All desk partitions are fully customisable to meet exact requirements including sizing, materials and branding.

The modular benefit of T3 means your solution can adapt to a range of different applications over time. Perfect for workspace layout changes, temporary storage solutions, partitions and dividers, semi-private zones, and more.

Combine with other social distancing products to create a complete protected environment.