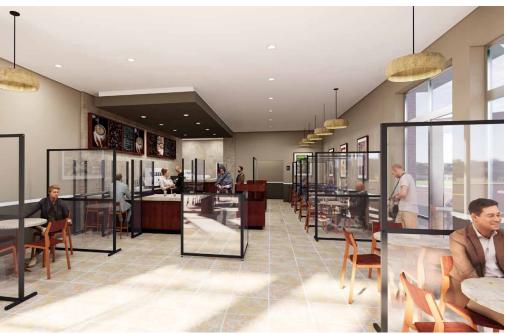

#### **Premium Solutions**

Our range of premium solutions allows you to create a bespoke and personalised environment, whilst also recognising the need for social distancing.

Take your modular walling a step further to create bespoke customised environments. We will design personalised features to transform workplaces, office spaces, schools, and co-working environments.

Don't be restricted to standard sizing or graphics, with T3, you've got the option to do it all! And over time, with T3's modularity, you can adapt and reconfigure to fit new environments and purposes.

Modular and quick to build, without tools, our premium solutions enable you to design your environment with the flexibility to change it in the future.

Using aluminium coloured beams, choose from a range of materials including acrylic, Dibond, Foamex, and fabric to complement your design. Add graphics to personalise to your brand.