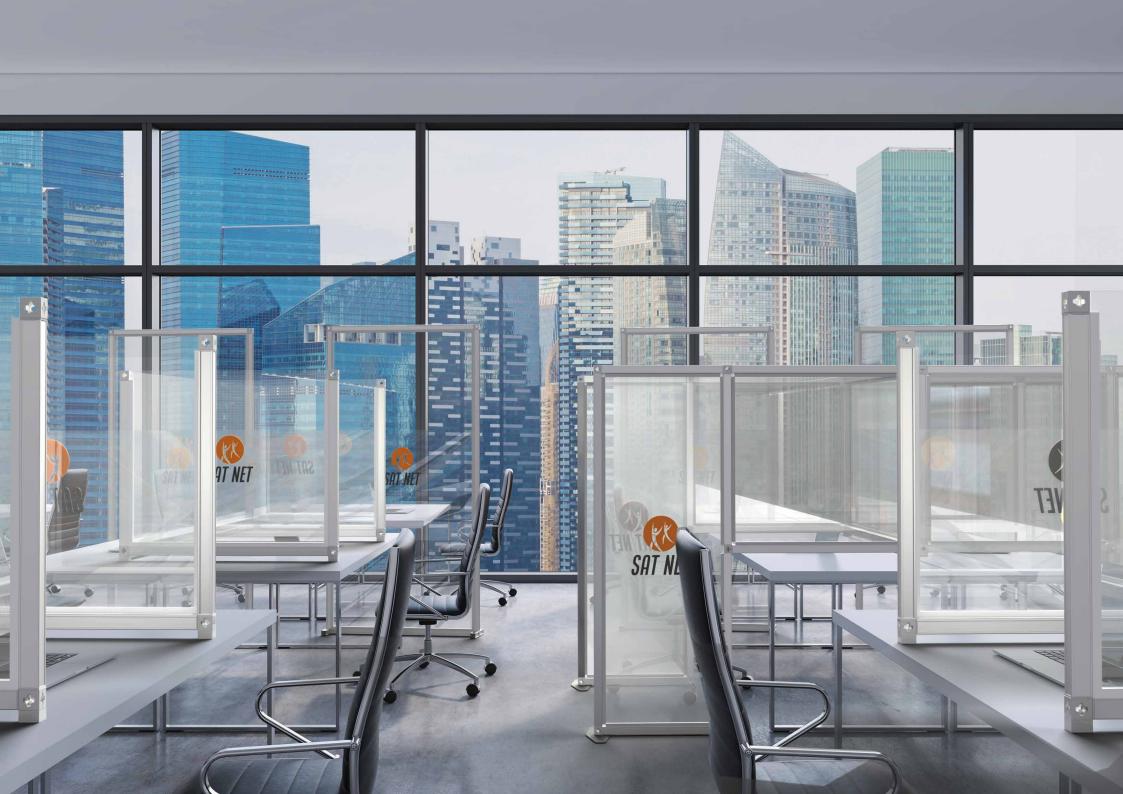

#### **Desk Dividers**

CUSTOMISE TO YOUR ENVIRONMENT WITH COLOURED BEAMS, FROSTED OR CLEAR ACRYLIC, AND ADD GRAPHICS.

**Protect indivduals by creating** separation dividers between desks and workstations. Designed to keep distance and reduce risk, our range of desk dividers are fully customisable to create a unique solution for your environment.

Build these desk dividers in a matter of minutes and with no tools!

The unique modularity of T3 means you can adapt and reconfigure all our products to continue meeting your needs over time.

Combine these with other products to create a complete solution for your chosen environment

- Quick and easy build
- No tools required just twist and lock
- Brand with print or stickers
- Aluminium beams with acrylic infill
- Custom sizes available
- Coloured beams available
- Clear, frosted or tinted acrylic