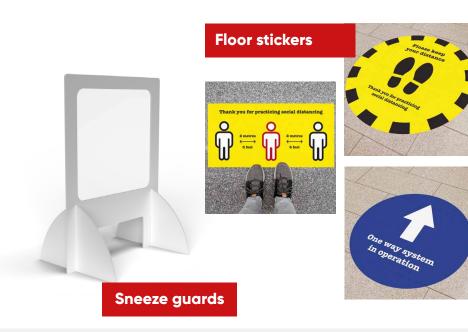

#### **Essentials**

To complete your social distancing environments, you might want to consider these essentials. Simply add these products to your environment to protect, reduce risk, and provide information. All quick and easy to implement in a range of customisable sizes.