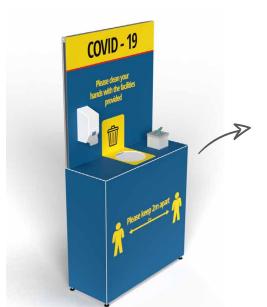

#### **Essentials**

To complete your social distancing environments, you might want to consider these essentials. Simply add these products to your environment to protect, reduce risk, and provide information. All quick and easy to implement in a range of customisable sizes.