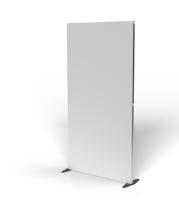

#### **Desk Partitions**

Use modular walling to separate desks and workstations. Designed as partitioning to protect and reduce risk between individuals. All desk partitions are fully customisable to meet exact requirements including sizing, materials and branding.

The modular benefit of T3 means your solution can adapt to a range of different applications over time. Perfect for workspace layout changes, temporary storage solutions, partitions and dividers, semi-private zones, and more.

Combine with other social distancing products to create a complete protected environment.