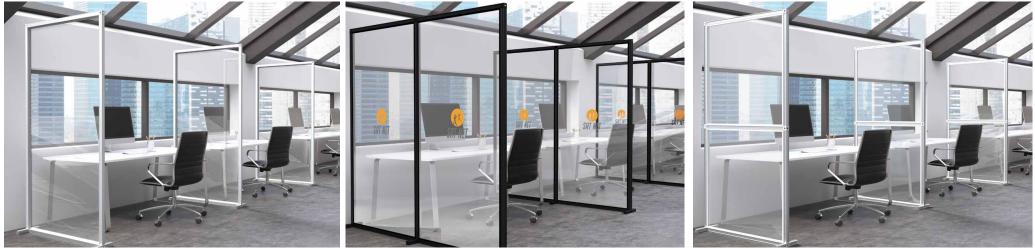

#### **Desk Dividers**

CUSTOMISE TO YOUR ENVIRONMENT WITH COLOURED BEAMS, FROSTED OR CLEAR ACRYLIC, AND ADD GRAPHICS.

**Protect indivduals by creating** separation dividers between desks and workstations. Designed to keep distance and reduce risk, our range of desk dividers are fully customisable to create a unique solution for your environment.

Build these desk dividers in a matter of minutes and with no tools!

The unique modularity of T3 means you can adapt and reconfigure all our products to continue meeting your needs over time.

Combine these with other products to create a complete solution for your chosen environment

- Quick and easy build
- No tools required just twist and lock
- Brand with print or stickers
- Aluminium beams with acrylic infill
- Custom sizes available
- Coloured beams available
- Clear, frosted or tinted acrylic