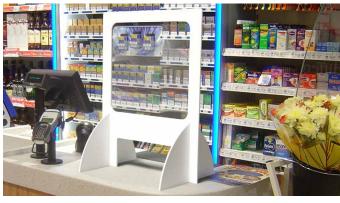

#### **Retail Screens**

Screening for retail environments to protect both staff and customers. Ideal for checkout and serving areas, to reduce risk without compromising human interaction and service.

Our easy-to-build, modular screening can be customised to meet your requirements. With options available for cut-outs, print for both stickers and directly to the acrylic surface, and coloured T3 Deco beams.

#### **Product features:**

- · Fully customisable for seamless integration
- Speed and ease of build
- · Easy to adjust and move around for different areas
- Our polycarbonate options are easy to clean and wipe down in environments dealing with food and drink
- No tools required
- Customised options available to meet individual requirements

TEAM WITH FREESTANDING WALLING AND OTHER SOCIAL DISTANCING PRODUCTS FOR THE COMPLETE SOLUTION.