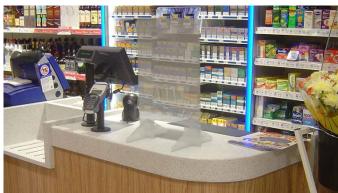

#### **Retail Screens**

Screening for retail environments to protect both staff and customers. Ideal for checkout and serving areas, to reduce risk without compromising human interaction and service.

Our easy-to-build, modular screening can be customised to meet your requirements. With options available for cut-outs, print for both stickers and directly to the acrylic surface, and coloured T3 Deco beams.

#### **Product features:**

- · Fully customisable for seamless integration
- Speed and ease of build
- · Easy to adjust and move around for different areas
- Our polycarbonate options are easy to clean and wipe down in environments dealing with food and drink
- No tools required
- Customised options available to meet individual requirements

# Fully customisable for seamless integration.