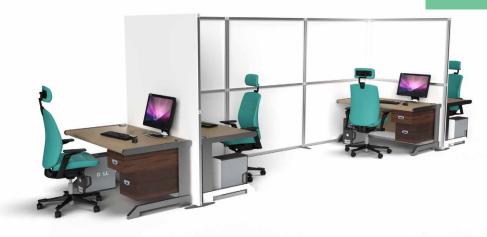

#### **Desk Dividers**

CUSTOMISE TO YOUR ENVIRONMENT WITH COLOURED BEAMS, FROSTED OR CLEAR ACRYLIC, AND ADD GRAPHICS.

**Protect indivduals by creating** separation dividers between desks and workstations. Designed to keep distance and reduce risk, our range of desk dividers are fully customisable to create a unique solution for your environment.

Build these desk dividers in a matter of minutes and with no tools!

The unique modularity of T3 means you can adapt and reconfigure all our products to continue meeting your needs over time.

Combine these with other products to create a complete solution for your chosen environment

- Quick and easy build
- No tools required just twist and lock
- Brand with print or stickers
- Aluminium beams with acrylic infill
- Custom sizes available
- Coloured beams available
- Clear, frosted or tinted acrylic

#### Floor standing

- Modular, premium finish product
- Sturdy mount onto desks
- Link together for specific desk layouts
- Customisation options available: tinted or frosted acrylic infills, coloured framework
- Reconfigurable: add or remove components with ease
- Fixed or freestanding options available
- Adjustable feet provided
- Exact desk height dimensions required

- Low cost and fast implementation
- Customised individually to each desk
- Mobile flexibility for when workplace layouts change
- Ideal solution for adjustable desks
- Wipeable for easy cleaning
- Zero build time just drop into place and can be customised to fit around existing features
- Can be made to any size and shape
- Brand with simple stickers