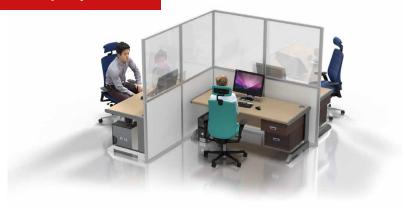

#### **Desk Partitions**

Use modular walling to separate desks and workstations. Designed as partitioning to protect and reduce risk between individuals. All desk partitions are fully customisable to meet exact requirements including sizing, materials and branding.

#### Part acrylic partitions

#### **Product Features**

- Unique reconfigurable design
- · Customisable option available for any environment
- Wipes clean with alcohol based products
- · Premium finish using high quality materials
- Manufactured in the UK
- Made using aluminium and can be clad with a range of materials
- · Bespoke to suit to individual office layouts
- Modular to adapt over time
- Suitable for a range of environments including offices, schools, call centres, co-working spaces