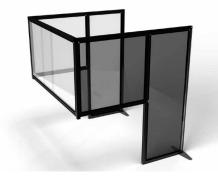

#### **Freestanding Walling**

A range of complementary products designed to create zoning, walkways, partitions, and semi-private workspaces to provide safety barriers between individuals. Ideal for dividing open plan spaces, whilst still providing line of sight.

Brand and personalise your walling to design your space with a range of materials including acrylic, fabric, Dibond, and Foamex. All of which can be customised to suit a range of purposes.

T3's modular capabilities make it easy to reposition as required!

- Modular walling for maximum flexibility
- Panels join together to create infinite walling configurations
- · Flexible for a huge range of applications
- · Walls are 2m or 1.5m high
- Fast to build without the need for tools and can be flat packed when not in use
- Customisable options available