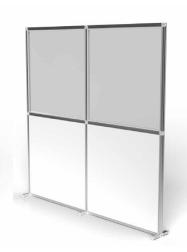

#### **Freestanding Walling**

A range of complementary products designed to create zoning, walkways, partitions, and semi-private workspaces to provide safety barriers between individuals. Ideal for dividing open plan spaces, whilst still providing line of sight.

- Modular walling for maximum flexibility
- Panels join together to create infinite walling configurations
- · Flexible for a huge range of applications
- · Walls are 2m or 1.5m high
- Fast to build without the need for tools and can be flat packed when not in use
- Customisable options available

#### Any combination of walling to transform your space.

Walling is available in 1m, 2m, and 3m sections and can be joined together to create even longer walls.

Walling is provided with either flat feet or wheels for complete mobile flexibility.