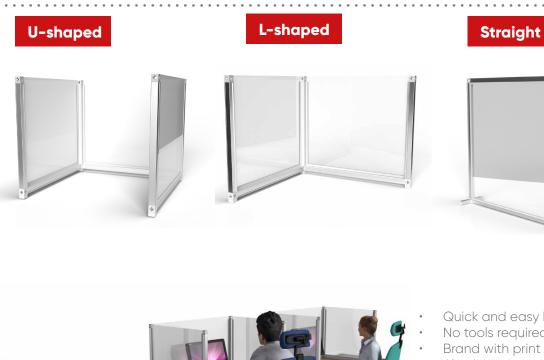

#### **Desk Dividers**

CUSTOMISE TO YOUR ENVIRONMENT WITH COLOURED BEAMS, FROSTED OR CLEAR ACRYLIC, AND ADD GRAPHICS.

**Protect indivduals by creating** separation dividers between desks and workstations. Designed to keep distance and reduce risk, our range of desk dividers are fully customisable to create a unique solution for your environment.

- Quick and easy build
- No tools required just twist and lock
- Brand with print or stickers
- Aluminium beams with acrylic infill
- Custom sizes available
- Coloured beams available
- Clear, frosted or tinted acrylic

#### Floor standing

- Modular, premium finish product
- Sturdy mount onto desks
- Link together for specific desk layouts
- Customisation options available: tinted or frosted acrylic infills, coloured framework
- Reconfigurable: add or remove components with ease
- Fixed or freestanding options available
- Adjustable feet provided
- Exact desk height dimensions required