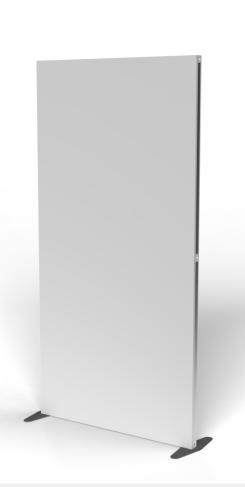

#### **Desk Partitions**

Use modular walling to separate desks and workstations. Designed as partitioning to protect and reduce risk between individuals. All desk partitions are fully customisable to meet exact requirements including sizing, materials and branding.

The modular benefit of T3 means your solution can adapt to a range of different applications over time. Perfect for workspace layout changes, temporary storage solutions, partitions and dividers, semi-private zones, and more.

Combine with other social distancing products to create a complete protected environment.