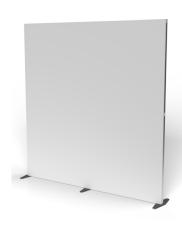

#### **Freestanding Walling**

A range of complementary products designed to create zoning, walkways, partitions, and semi-private workspaces to provide safety barriers between individuals. Ideal for dividing open plan spaces, whilst still providing line of sight.

Brand and personalise your walling to design your space with a range of materials including acrylic, fabric, Dibond, and Foamex. All of which can be customised to suit a range of purposes.

T3's modular capabilities make it easy to reposition as required!

- Modular walling for maximum flexibility
- Panels join together to create infinite walling configurations
- · Flexible for a huge range of applications
- · Walls are 2m or 1.5m high
- Fast to build without the need for tools and can be flat packed when not in use
- Customisable options available