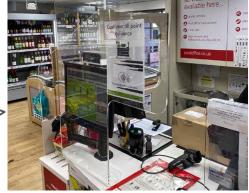

#### **Retail Screens**

Screening for retail environments to protect both staff and customers. Ideal for checkout and serving areas, to reduce risk without compromising human interaction and service.

Our easy-to-build, modular screening can be customised to meet your requirements. With options available for cut-outs, print for both stickers and directly to the acrylic surface, and coloured T3 Deco beams.

#### **Product features:**

- · Fully customisable for seamless integration
- Speed and ease of build
- · Easy to adjust and move around for different areas
- Our polycarbonate options are easy to clean and wipe down in environments dealing with food and drink
- No tools required
- Customised options available to meet individual requirements

TEAM WITH FREESTANDING WALLING AND OTHER SOCIAL DISTANCING PRODUCTS FOR THE COMPLETE SOLUTION.