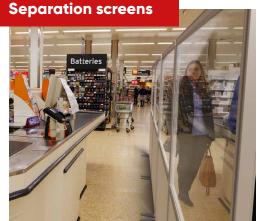

#### **Retail Screens**

Screening for retail environments to protect both staff and customers. Ideal for checkout and serving areas, to reduce risk without compromising human interaction and service.

Our easy-to-build, modular screening can be customised to meet your requirements. With options available for cut-outs, print for both stickers and directly to the acrylic surface, and coloured T3 Deco beams.

#### **Product features:**

- · Fully customisable for seamless integration
- Speed and ease of build
- · Easy to adjust and move around for different areas
- Our polycarbonate options are easy to clean and wipe down in environments dealing with food and drink
- No tools required
- Customised options available to meet individual requirements

TEAM WITH FREESTANDING WALLING AND OTHER SOCIAL DISTANCING PRODUCTS FOR THE COMPLETE SOLUTION.

# Fully customisable for seamless integration.