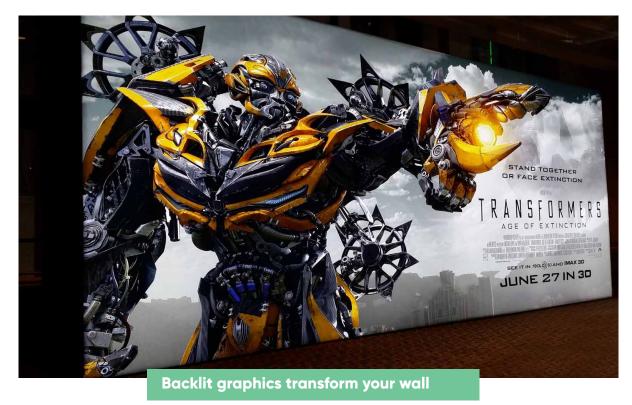

#### **Backdrops**

Use branded back walls to create a professional environment for delivering your key brand experiences! Keep it simple with a plain back wall, or customise with personalised graphics and curved features. Add lights to really grab attention.

For a quick solution that can be built in minutes, T3 is a great product to create professional, high-quality solutions that can be used time and time again!

- · Quick and easy to build
- · Clad with a range of materials
- Flexible for a whole range of environments and purposes
- No tools required
- Reusable, just simply change the graphics