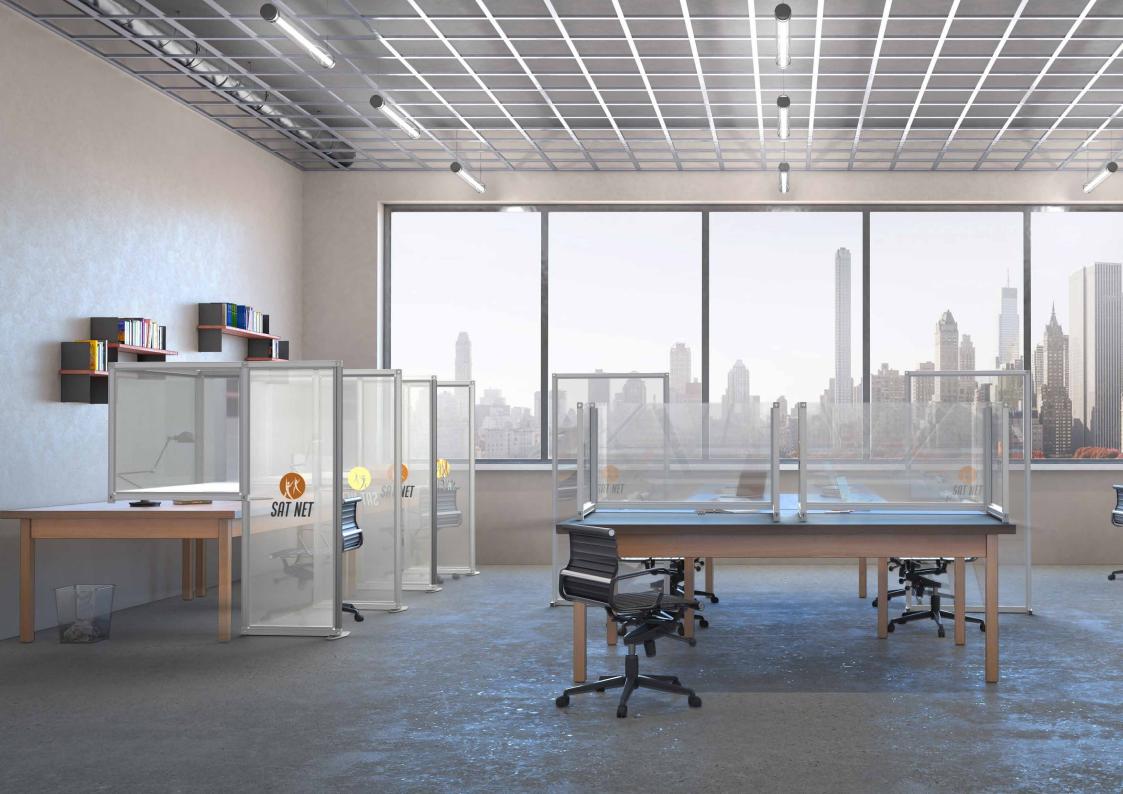

#### **Desk Partitions**

Use modular walling to separate desks and workstations. Designed as partitioning to protect and reduce risk between individuals. All desk partitions are fully customisable to meet exact requirements including sizing, materials and branding.

The modular benefit of T3 means your solution can adapt to a range of different applications over time. Perfect for workspace layout changes, temporary storage solutions, partitions and dividers, semi-private zones, and more.

Combine with other social distancing products to create a complete protected environment.