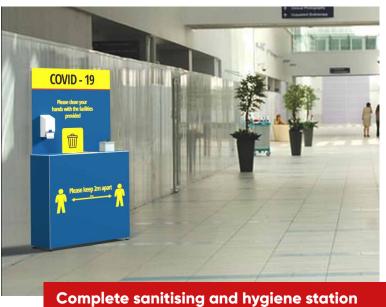

#### **Essentials**

To complete your social distancing environments, you might want to consider these essentials. Simply add these products to your environment to protect, reduce risk, and provide information. All quick and easy to implement in a range of customisable sizes.