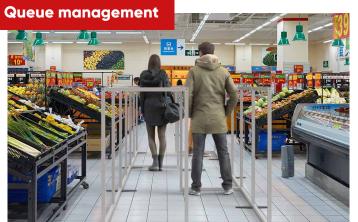

## **Internal Queuing Systems**

Our queuing systems are designed to cope within high footfall areas to social distance between individuals. Great for retail environments and areas where queuing is inevitable.

T3's toolless system makes it quick and easy to build, and options are available to reconfigure to meet alternative space and size requirements. Customisable options are available for graphic branding and personalisation.

- Ideal for shopping centres, supermarkets and other temporary areas where queuing is required
- Easy to build and dismantle for storage overnight
- Modular and quick to build
- No tools required
- · Branding options available
- Combine with floor stickers and sanitiser stations for a complete solution

# Branded panels

SEPARATION SCREENS AND QUEUE MANAGEMENT SOLUTIONS.

FAST ASSEMBLY, REPOSITION WHEN NEEDED, AND PACKS FLAT WHEN NOT IN USE.