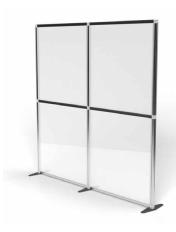

#### **Desk Partitions**

Use modular walling to separate desks and workstations. Designed as partitioning to protect and reduce risk between individuals. All desk partitions are fully customisable to meet exact requirements including sizing, materials and branding.

The modular benefit of T3 means your solution can adapt to a range of different applications over time. Perfect for workspace layout changes, temporary storage solutions, partitions and dividers, semi-private zones, and more.

#### Part acrylic partitions

CUSTOMISE YOUR SOLUTION TO MATCH YOUR ENVIRONMENT WITH COLOURED BEAMS, FROSTED OR CLEAR ACRYLIC, AND PRINTED GRAPHICS.