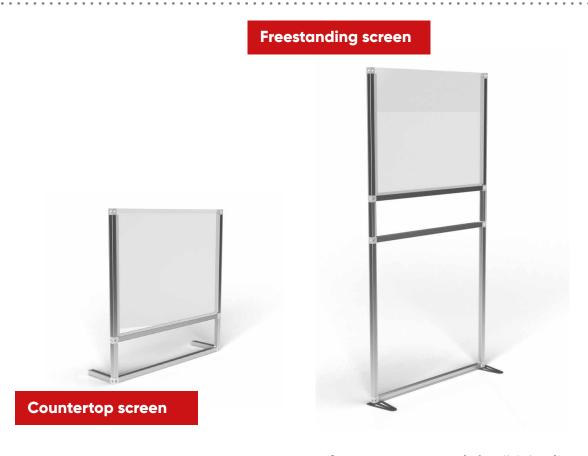

#### **Retail Screens**

Screening for retail environments to protect both staff and customers. Ideal for checkout and serving areas, to reduce risk without compromising human interaction and service.

Our easy-to-build, modular screening can be customised to meet your requirements. With options available for cut-outs, print for both stickers and directly to the acrylic surface, and coloured T3 Deco beams.

#### **Product features:**

- · Fully customisable for seamless integration
- Speed and ease of build
- · Easy to adjust and move around for different areas
- Our polycarbonate options are easy to clean and wipe down in environments dealing with food and drink
- No tools required
- Customised options available to meet individual requirements

TEAM WITH FREESTANDING WALLING AND OTHER SOCIAL DISTANCING PRODUCTS FOR THE COMPLETE SOLUTION.

# Fully customisable for seamless integration.