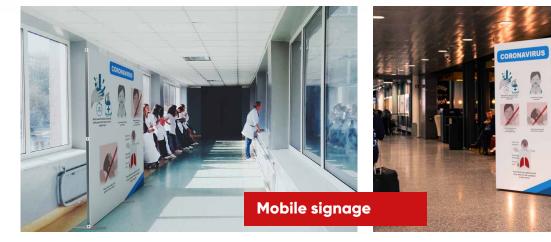

# Signage

# Create high impact messaging using T3 modular walling to create informational checkpoints and signage.

- Graphic panels available in rigid, semi-rigid, and fabric
- Flexible for a whole range of applications and environments
- Fast to build and can be packed down easily when not in use!
- Reusable, simply change the graphics
- Combine with floor stickers and sanitiser dispensers
- Walls are 2m high and as long as you need

Roller banner signage

mail@elygra.co.uk 01244 399900

Elygra Limited 11-13 The Quad, Sovereign Way, Chester, Cheshire, CH1 4QP Tel 01244 399900

www.elygra.co.uk