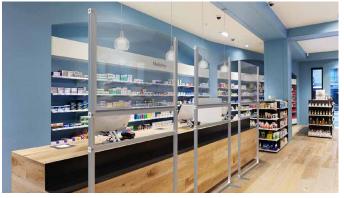

#### **Desk Partitions**

Use modular walling to separate desks and workstations. Designed as partitioning to protect and reduce risk between individuals. All desk partitions are fully customisable to meet exact requirements including sizing, materials and branding.

The modular benefit of T3 means your solution can adapt to a range of different applications over time. Perfect for workspace layout changes, temporary storage solutions, partitions and dividers, semi-private zones, and more.

Combine with other social distancing products to create a complete protected environment.