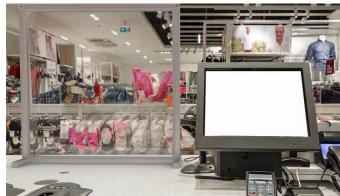

#### **Retail Screens**

Screening for retail environments to protect both staff and customers. Ideal for checkout and serving areas, to reduce risk without compromising human interaction and service.

Our easy-to-build, modular screening can be customised to meet your requirements. With options available for cut-outs, print for both stickers and directly to the acrylic surface, and coloured T3 Deco beams.

#### **Product features:**

- · Fully customisable for seamless integration
- Speed and ease of build
- · Easy to adjust and move around for different areas
- Our polycarbonate options are easy to clean and wipe down in environments dealing with food and drink
- No tools required
- Customised options available to meet individual requirements

# Fully customisable for seamless integration.